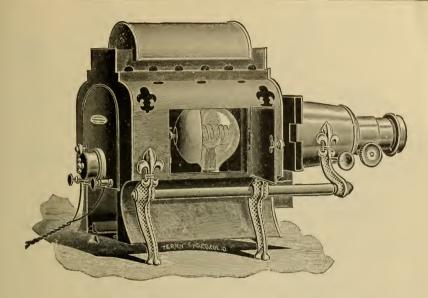

tached to the lantern than it is to turn on any electric light in the hall; when turned on the light burns brilliantly and steadily without further care or attention. It is by far the most preferable illuminant for medium sized halls, projecting a bright and clear picture 10 or more feet in diameter.

Those having oil lamp lanterns and desiring to use the incandescent electric lamp, need not purchase an entirely new magic lantern outfit; only the oil lamp need be discarded. Our incandescent electric lamp attachment is of such a size as to easily fit in most magic lantern bodies, which have a space inside nine inches high and four and one-half inches wide.

Lantern bodies smaller in size can be reconstructed by a local tinner so as to contain our Incandescent Electric Lamp and attachment.



# The Knights of Pythias Peerless Magic Lantern.

To those organizations having the advantage of the electric light we have an admirable instrument to offer in The Knights of Pythias Peerless Magic Lantern, where the operator has no knowledge of electricity.

Our ventilated sheet iron body is used, having a door placed in one of the sides, which, when open, discloses the recently invented 150 candlepower incandescent electric lamp, illustrated and fully described in another part of this Catalogue.

The lamp and attachment are operated from the rear; upon the door are placed binding posts and a switch to enable the operator to turn the current on and off without leaving the lantern. These lamps can be used on both the direct and alternating current.

The Knights of Pythias Peerless Lanter